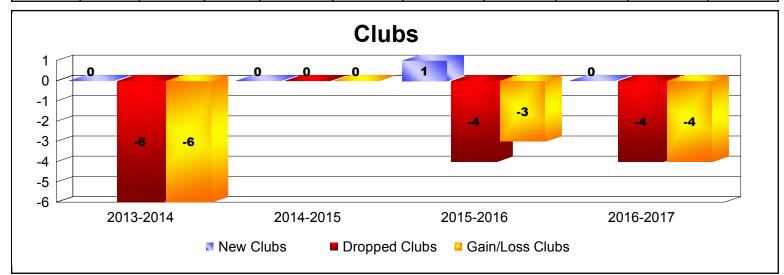

## **Disbanded Districts**

| Year      | New<br>Clubs | Dropped<br>Clubs | Gain/<br>Loss<br>Clubs | New<br>Members | Charter<br>Members | Reinstate<br>Members | Transfer<br>Members | Total<br>Member<br>Added | Total<br>Members<br>Dropped | Gain/<br>Loss<br>Members |
|-----------|--------------|------------------|------------------------|----------------|--------------------|----------------------|---------------------|--------------------------|-----------------------------|--------------------------|
| 2013-2014 | 0            | -6               | -6                     | 0              | 11                 | 8                    | 0                   | 19                       | -132                        | -113                     |
| 2014-2015 | 0            | 0                | 0                      | 5              | 13                 | 15                   | 0                   | 33                       | -32                         | 1                        |
| 2015-2016 | 1            | -4               | -3                     | 0              | 21                 | 16                   | 0                   | 37                       | -84                         | -47                      |
| 2016-2017 | 0            | -4               | -4                     | 0              | 0                  | 0                    | 0                   | 0                        | -66                         | -66                      |
| Average   | 0            | -4               | -3                     | 1              | 11                 | 10                   | 0                   | 22                       | -79                         | -56                      |