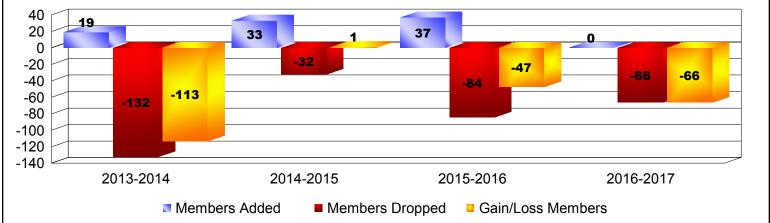

## **Disbanded Districts**

| Year      | New<br>Clubs | Dropped<br>Clubs | Gain/<br>Loss<br>Clubs | New<br>Members | Charter<br>Members | Reinstate<br>Members | Transfer<br>Members | Total<br>Member<br>Added | Total<br>Members<br>Dropped | Gain/<br>Loss<br>Members |
|-----------|--------------|------------------|------------------------|----------------|--------------------|----------------------|---------------------|--------------------------|-----------------------------|--------------------------|
| 2013-2014 | 0            | -6               | -6                     | 0              | 11                 | 8                    | 0                   | 19                       | -132                        | -113                     |
| 2014-2015 | 0            | 0                | 0                      | 5              | 13                 | 15                   | 0                   | 33                       | -32                         | 1                        |
| 2015-2016 | 1            | -4               | -3                     | 0              | 21                 | 16                   | 0                   | 37                       | -84                         | -47                      |
| 2016-2017 | 0            | -4               | -4                     | 0              | 0                  | 0                    | 0                   | 0                        | -66                         | -66                      |
| Average   | 0            | -4               | -3                     | 1              | 11                 | 10                   | 0                   | 22                       | -79                         | -56                      |